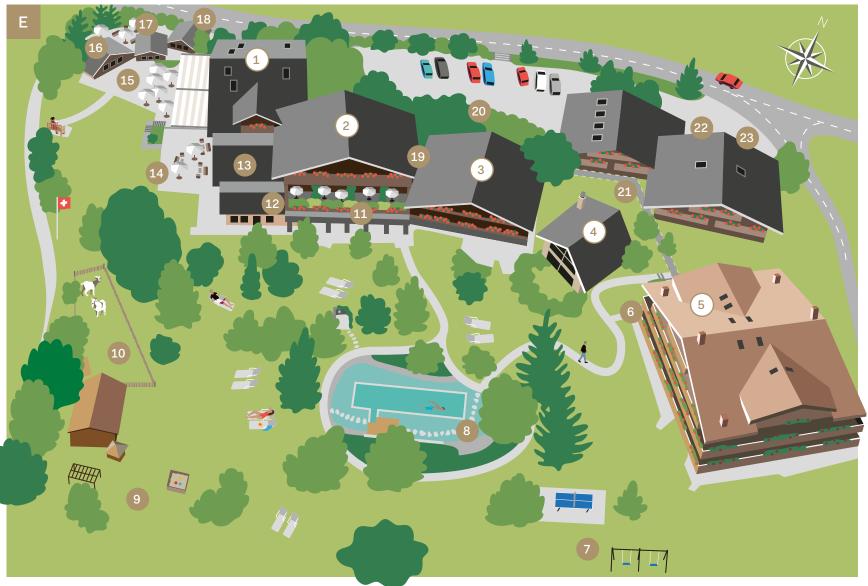

## MAISON HORNBERG

- 1 CHALET WERNER
  1st floor rooms 11-16
  2nd floor rooms 21-26
  3rd floor rooms 30-37
  Hotel entrance / Reception
  Bar / Fireplace
  Restaurant / Terrace
  - 2 CHALET ELISABETH 1st floor – playroom 2nd floor – rooms 40-43 3rd floor – rooms 44-45 Indoor pool
- Ground floor rooms 46-49
  1st floor rooms 50-52
  2nd floor rooms 53-57
  Coffee House
- 4 CHALET TOI-MÊME
  Ground floor wellness
  relaxation room
  1st floor reading room
  with fireplace
- CHALET RÜEBLIHORN
  Basement access to
  underground parking
  Ground floor wellness / fitness
  1st floor rooms 60-61
  2nd floor rooms 62+64
  3rd floor room 63

- 6 WELLNESS Sauna area & gym
- 12 MASSAGE ROOM
- 18 SLEDGES

- 7 PING PONG / SWING
- 13 EVENT-ROOMS
  Rooms Rüeblihorn & Gummfluh
- 19 COFFEE HOUSE
- 8 NATURAL SWIMMING LAKE
- 14 LOUNGE UP. TERRACE
- 20 HIKING / SKI ROOM Guest bikes
- 9 PLAYGROUND
- 15 RESTAURANT / TERRACE
- 21 UNDERGROUND CORRIDOR
- 10 HORNBERG GOATS
- 16 FONDUE-HÜTTLI
- 11 INDOOR POOL Access through Chalet Elisabeth
- 17 LOUNGE «BAHNHÖFLI»
- 22 UNDERGROUND PARKING 23 E-BIKES Electric charging stations